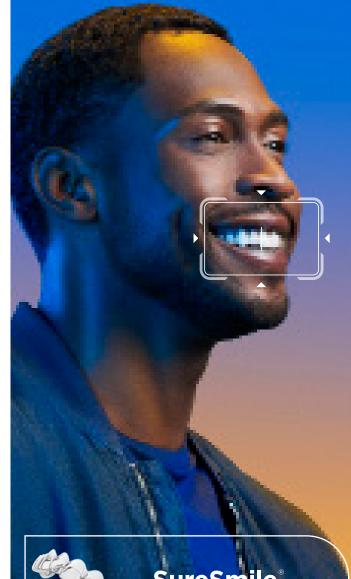

### 🔁 a confident, beautiful smile

SureSmile<sup>®</sup> technology has been used to treat over 500,000 patients.

Invest in your long-term oral health and discover the added value that flashing your best smile can provide.

SureSmile treated casesdata on file 2021. Models represent

> Talk to your dentist about SureSmile Clear Aligners, today.

SureSmile®