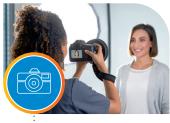

## Getting started with SureSmile® Clear Aligners is easy!

SureSmile works with your dentist to create a personalized treatment plan.

Photos are taken at your initial appointment.

Next, your dentist and the SureSmile Digital Lab work together to provide a comprehensive and customized treatment program.